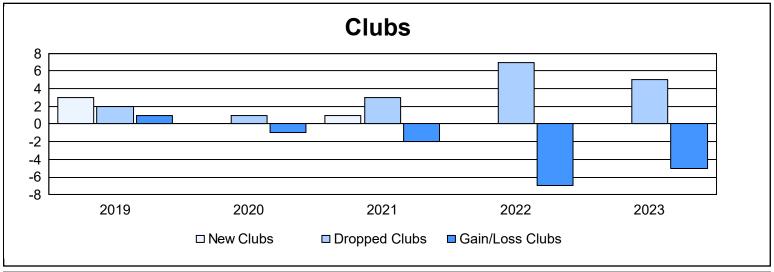

| Year      | New<br>Clubs | Dropped<br>Clubs | Gain/<br>Loss<br>Clubs | New<br>Members | Charter<br>Members | Reinstate<br>Members | Transfer<br>Members | Total<br>Member<br>Added | Total<br>Members<br>Dropped | Gain/<br>Loss<br>Members |
|-----------|--------------|------------------|------------------------|----------------|--------------------|----------------------|---------------------|--------------------------|-----------------------------|--------------------------|
| 2018-2019 | 3            | 2                | 1                      | 449            | 83                 | 20                   | 46                  | 598                      | 561                         | 37                       |
| 2019-2020 | 0            | 1                | -1                     | 319            | 8                  | 14                   | 53                  | 394                      | 563                         | -169                     |
| 2020-2021 | 1            | 3                | -2                     | 177            | 38                 | 86                   | 29                  | 330                      | 504                         | -174                     |
| 2021-2022 | 0            | 7                | -7                     | 296            | 19                 | 7                    | 42                  | 364                      | 489                         | -125                     |
| 2022-2023 | 0            | 5                | -5                     | 372            | 16                 | 14                   | 74                  | 476                      | 559                         | -83                      |
| Average   | 1            | 4                | -3                     | 323            | 33                 | 28                   | 49                  | 432                      | 535                         | -103                     |