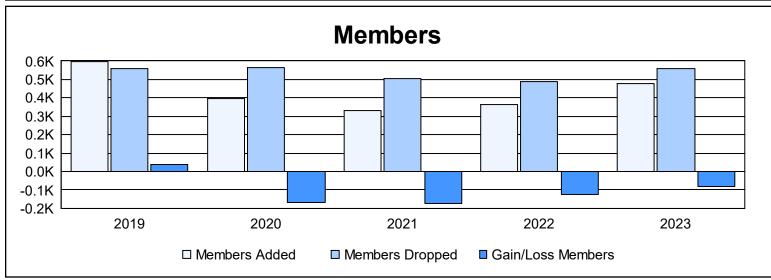

| Year      | New<br>Clubs | Dropped<br>Clubs | Gain/<br>Loss<br>Clubs | New<br>Members | Charter<br>Members | Reinstate<br>Members | Transfer<br>Members | Total<br>Member<br>Added | Total<br>Members<br>Dropped | Gain/<br>Loss<br>Members |
|-----------|--------------|------------------|------------------------|----------------|--------------------|----------------------|---------------------|--------------------------|-----------------------------|--------------------------|
| 2018-2019 | 3            | 2                | 1                      | 449            | 83                 | 20                   | 46                  | 598                      | 561                         | 37                       |
| 2019-2020 | 0            | 1                | -1                     | 319            | 8                  | 14                   | 53                  | 394                      | 563                         | -169                     |
| 2020-2021 | 1            | 3                | -2                     | 177            | 38                 | 86                   | 29                  | 330                      | 504                         | -174                     |
| 2021-2022 | 0            | 7                | -7                     | 296            | 19                 | 7                    | 42                  | 364                      | 489                         | -125                     |
| 2022-2023 | 0            | 5                | -5                     | 372            | 16                 | 14                   | 74                  | 476                      | 559                         | -83                      |
| Average   | 1            | 4                | -3                     | 323            | 33                 | 28                   | 49                  | 432                      | 535                         | -103                     |